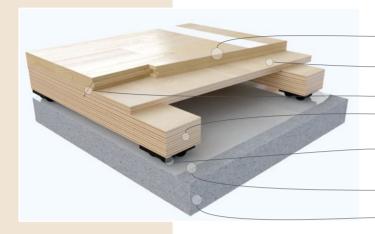

Coawick solid sports flooring
(thickness 19,05 mm)
Plywood
(thickness 9 mm)
Bracket

Coswick resilient batten
(thickness 27 mm)
Shock absorbing element of variable rigidity
(thickness 16 mm)

Hydroisolating polyethylene film