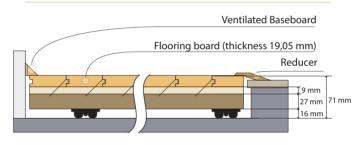

e with

Shock absorption, % Vertical deformation, mm Friction, nominal unit Ball bounce, % Rolling load, mm 66 | EN 14808 (A4 ≥55% <75%)

3,5 | EN 14809 (A4 ≥2,3 <5,0)

94 | EN 13036-4 (80-110)

91 | EN 12235 (≥90%)

0,21 | EN 1569 (≤ 0,5 mm, min. 1500 H)

### Top Layer

Species Construction Dimensions Oak, ash

Solid hardwood flooring

19,05x57,15 (82,55) x300...1850 mm

Subfloor

Highly durable plywood base over resilient battens and shock-absorbing anti-vibrational elements and viariable rigidity.

#### System Type

Permanent stationary system, installed using floating method.

## Warranties

Lifetime Structural Integrity Warranty

Coswick Ltd. Republic of Belarus 2B Kolasa Str. 223034 Zaslavl Tel. +375-17-543-2020 E-mail: sales@coswick.com

www.coswick.com

#### Baseboard and Reducer



## Serviceable Cable Channel



## **Breakout Box**