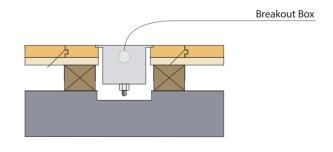

iction, nominal unit Ball bounce, % Rolling load, mm 66 | EN 14808 (A4 ≥55% <75%)

3,5 | EN 14809 (A4 ≥2,3 <5,0)

94 | EN 13036-4 (80-110)

91 | EN 12235 (≥90%)

0,21 | EN 1569 (≤ 0,5 mm, min. 1500 H)

### Top Layer

Species Construction Dimensions Oak, ash

Solid hardwood flooring

19,05x57,15 (82,55) x300...1850 mm

Subfloor

Highly durable plywood base over resilient battens and shock-absorbing anti-vibrational elements and viariable rigidity.

#### System Type

Permanent stationary system, installed using floating method.

## Warranties

Lifetime Structural Integrity Warranty

Coswick Ltd. Republic of Belarus 2B Kolasa Str. 223034 Zaslavl Tel. +375-17-543-2020 E-mail: sales@coswick.com

www.coswick.com

#### Baseboard and Reducer



## Serviceable Cable Channel



## **Breakout Box**