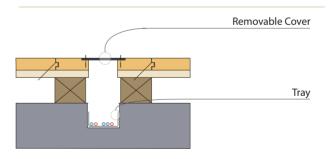

ical deformation, mm Friction, nominal unit Ball bounce, % Rolling load, mm 66 | EN 14808 (A4 ≥55% <75%)

3,5 | EN 14809 (A4 ≥2,3 <5,0)

94 | EN 13036-4 (80-110)

91 | EN 12235 (≥90%)

0,21 | EN 1569 (≤ 0,5 mm, min. 1500 H)

### Top Layer

Species Construction Dimensions Oak, ash

Solid hardwood flooring

19,05x57,15 (82,55) x300...1850 mm

Subfloor

Highly durable plywood base over resilient battens and shock-absorbing anti-vibrational elements and viariable rigidity.

#### System Type

Permanent stationary system, installed using floating method.

## Warranties

Lifetime Structural Integrity Warranty

Coswick Ltd. Republic of Belarus 2B Kolasa Str. 223034 Zaslavl Tel. +375-17-543-2020 E-mail: sales@coswick.com

www.coswick.com

#### Baseboard and Reducer



## Serviceable Cable Channel



## **Breakout Box**